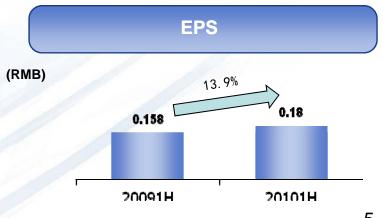

# 20101H Financial Review

Achieve encouraging results leveraged on the improving global economy

| (RMB '000)                                         | 20091H  | 20101H    | Change<br>YoY (%) |
|----------------------------------------------------|---------|-----------|-------------------|
| Turnover                                           | 917,163 | 1,316,087 | 43.5%             |
| Cost of Sales                                      | 586,072 | 787,909   | 34.4%             |
| Gross Profit                                       | 331,091 | 528,178   | 59.5%             |
| Profit from operations                             | 278,017 | 449,660   | 61.7%             |
| Profit before taxation                             | 236,758 | 402,629   | 70.1%             |
| Profit & total comprehensive income for the period | 232,524 | 325,709   | 40.1%             |
| Profit Attributable to Equity<br>Holders           | 232,487 | 325,597   | 40.0%             |