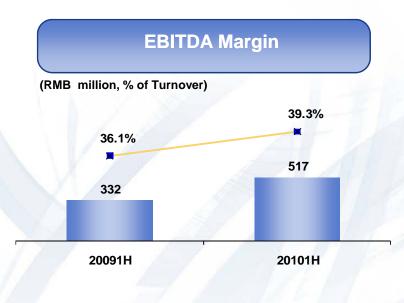

leap in sales of merchant gas while on-site gases remains the core business Perfect business combination secures stable revenue

|  | On-site |  |
|--|---------|--|
|  |         |  |
|  |         |  |
|  |         |  |

|                  | 20091   | н     | 2010      | 1H    |
|------------------|---------|-------|-----------|-------|
| Main<br>Business | RMB'000 | %     | RMB'000   | %     |
| On-site gas      | 818,969 | 89.3% | 1,074,965 | 81.7% |
| Merchant<br>gas  | 98,194  | 10.7% | 241,122   | 18.3% |
| Total            | 917,163 | 100%  | 1,316,087 | 100%  |

Mag

### YINGDE GASES GROUP COMPANY LIMITED 盈德氣體集團有限公司

(Incorporated in the Cayman Islands with limited liability) Stock Code: 02168

# **Profitability Ratios**

### **Gross Profit Margin**

(RMB million, % of Turnover)





### G&A as % of Turnover

(RMB million, % of Turnover)







### YINGDE GASES GROUP COMPANY LIMITED 盈德氣體集團有限公司

(Incorporated in the Cayman Islands with limited liability) Stock Code: 02168

### Strong Balance Sheet and Cash Flow

|                                                  | 20091H  | 20101H   |
|--------------------------------------------------|---------|----------|
| Net Debt/Total Capitalization                    | 35.5%   | Net Cash |
| A/R Turnover Days (Days)                         | 27      | 40       |
| Year End Cash & Cash Equivalent<br>(RMB Million) | 2,102.5 | 1,688.8  |
| Payables For Equipment<br>(RMB Million)          | 254.8   | 268.1    |
| Capital Commitment (RMB Million)                 | 2,518.9 | 2,810.9  |
| Net cash generated from operating activities