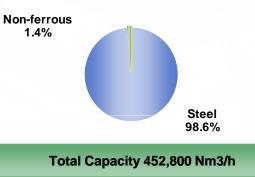

#### Installed Oxygen Capacity Breakdown by On-site Customer Industry

Six months ended June 30, 2010

**Diversifying Customer-base** 

<u>Completion of all signed contracts and</u> projects currently under development

Total Capacity: 1,008,800 Nm3/h

Stock Code: 02168