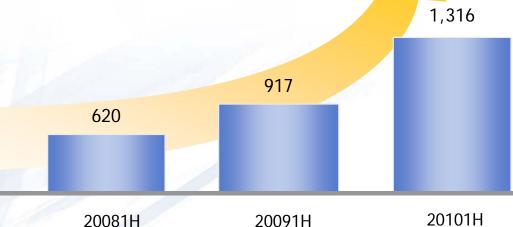

# 20101H Financial Review

Achieve encouraging results leveraged on the improving global economy

| (RMB '000)                                         | 20091H  | 20101H    | Change<br>YoY (%) |
|----------------------------------------------------|---------|-----------|-------------------|
| Turnover                                           | 917,163 | 1,316,087 | 43.5%             |
| Cost of Sales                                      | 586,072 | 787,909   | 34.4%             |
| Gross Profit                                       | 331,091 | 528,178   | 59.5%             |
| Profit from operations                             | 278,017 | 449,660   | 61.7%             |
| Profit before taxation                             | 236,758 | 402,629   | 70.1%             |
| Profit & total comprehensive income for the period | 232,524 | 325,709   | 40.1%             |
| Profit Attributable to Equity<br>Holders           | 232,487 | 325,597   | 40.0%             |