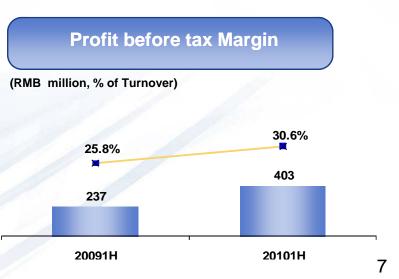

# 20101H Financial Review

Achieve encouraging results leveraged on the improving global economy

| (RMB '000)                                         | 20091H  | 20101H    | Change<br>YoY (%) |
|----------------------------------------------------|---------|-----------|-------------------|
| Turnover                                           | 917,163 | 1,316,087 | 43.5%             |
| Cost of Sales                                      | 586,072 | 787,909   | 34.4%             |
| Gross Profit                                       | 331,091 | 528,178   | 59.5%             |
| Profit from operations                             | 278,017 | 449,660   | 61.7%             |
| Profit before taxation                             | 236,758 | 402,629   | 70.1%             |
| Profit & total comprehensive income for the period | 232,524 | 325,709   | 40.1%             |
| Profit Attributable to Equity<br>Holders           | 232,487 | 325,597   | 40.0%             |