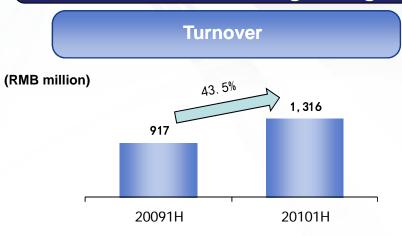

# 20101H Financial Review

Achieve encouraging results leveraged on the improving global economy

| (RMB '000)                                         | 20091H  | 20101H    | Change<br>YoY (%) |
|----------------------------------------------------|---------|-----------|-------------------|
| Turnover                                           | 917,163 | 1,316,087 | 43.5%             |
| Cost of Sales                                      | 586,072 | 787,909   | 34.4%             |
| Gross Profit                                       | 331,091 | 528,178   | 59.5%             |
| Profit from operations                             | 278,017 | 449,660   | 61.7%             |
| Profit before taxation                             | 236,758 | 402,629   | 70.1%             |
| Profit & total comprehensive income for the period | 232,524 | 325,709   | 40.1%             |
| Profit Attributable to Equity<br>Holders           | 232,487 | 325,597   | 40.0%             |