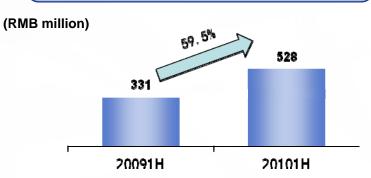

# 20101H Financial Review

Achieve encouraging results leveraged on the improving global economy

| (RMB '000)                                         | 20091H  | 20101H    | Change<br>YoY (%) |
|----------------------------------------------------|---------|-----------|-------------------|
| Turnover                                           | 917,163 | 1,316,087 | 43.5%             |
| Cost of Sales                                      | 586,072 | 787,909   | 34.4%             |
| Gross Profit                                       | 331,091 | 528,178   | 59.5%             |
| Profit from operations                             | 278,017 | 449,660   | 61.7%             |
| Profit before taxation                             | 236,758 | 402,629   | 70.1%             |
| Profit & total comprehensive income for the period | 232,524 | 325,709   | 40.1%             |
| Profit Attributable to Equity<br>Holders           | 232,487 | 325,597   | 40.0%             |