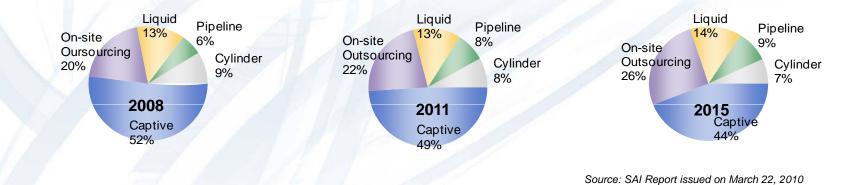

## Market Overview

Five fast growing users drive the consumption of industrial gases

Ha

#### Installed Oxygen Capacity Breakdown by On-site Customer Industry

Six months ended June 30, 2010

**Diversifying Customer-base** 

<u>Completion of all signed contracts and</u> projects currently under development

Total Capacity: 1,008,800 Nm3/h

Stock Code: 02168