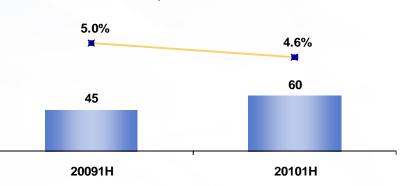

# **Profitability Ratios**

### G&A as % of Turnover

(RMB million, % of Turnover)