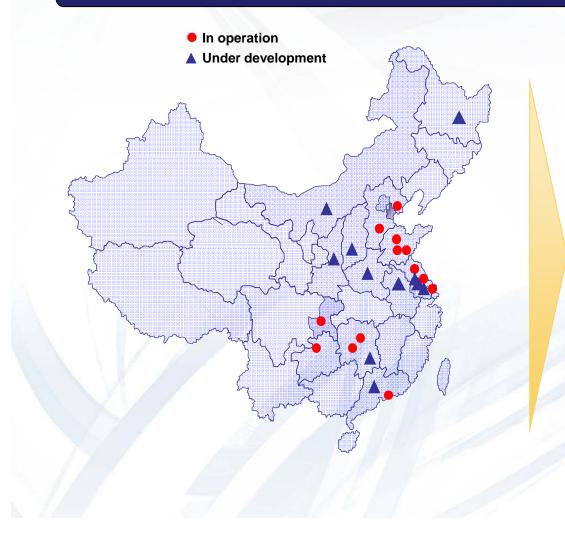

#### Installed Oxygen Capacity Breakdown by On-site Customer Industry

Six months ended June 30, 2010

**Diversifying Customer-base** 

<u>Completion of all signed contracts and</u> projects currently under development

Total Capacity: 1,008,800 Nm3/h

Stock Code: 02168