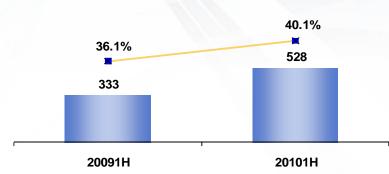

# 20101H Financial Review

Achieve encouraging results leveraged on the improving global economy

| (RMB '000)                                         | 20091H  | 20101H    | Change<br>YoY (%) |
|----------------------------------------------------|---------|-----------|-------------------|
| Turnover                                           | 917,163 | 1,316,087 | 43.5%             |
| Cost of Sales                                      | 586,072 | 787,909   | 34.4%             |
| Gross Profit                                       | 331,091 | 528,178   | 59.5%             |
| Profit from operations                             | 278,017 | 449,660   | 61.7%             |
| Profit before taxation                             | 236,758 | 402,629   | 70.1%             |
| Profit & total comprehensive income for the period | 232,524 | 325,709   | 40.1%             |
| Profit Attributable to Equity<br>Holders           | 232,487 | 325,597   | 40.0%             |

# Strong Profit Growth

Significant and steady increase attributable to strong management execution capability