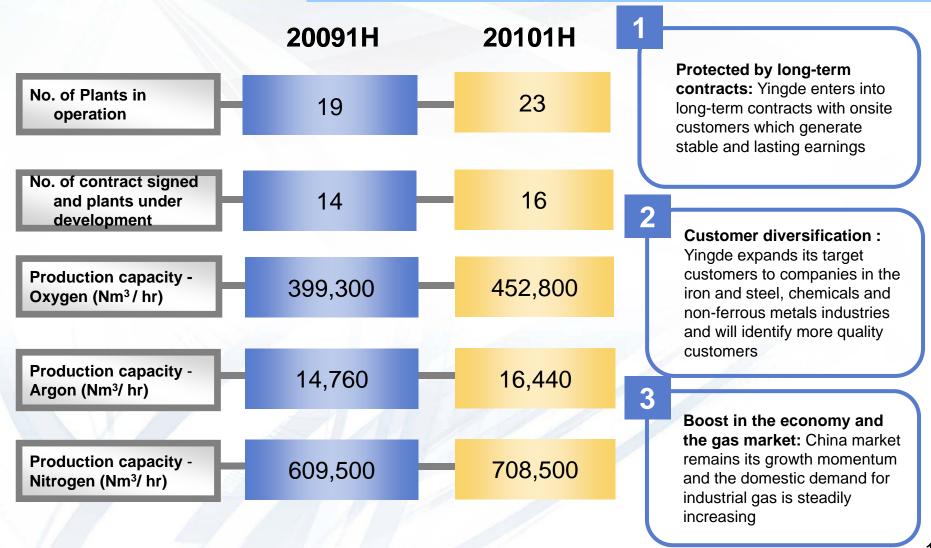

### **On-site gas operation**

Merchant gas operation **YINGDE GASES GROUP COMPANY LIMITED** 氣體集團有限公司 盈 德 (Incorporated in the Cayman Islands with limited naomy) Stock Code: 02168 20091H 20101H "Go to Market" Strategy : Yingde has adopted a more Volume of sold Oxygen progressive "Go To Market" 66.7 111.7 strategy since the second half of (Million Nm<sup>3</sup>) 2009, which significantly increased the revenue from the merchant gas operation Volume of sold Argon 30.1 19.7 (Million Nm<sup>3</sup>) 2 Boost in the economy and the gas market: China market remains its growth momentum Volume of sold 24.2 38.7 and the domestic demand for Nitrogen (Million Nm<sup>3</sup>) industrial gas is steadily increasing