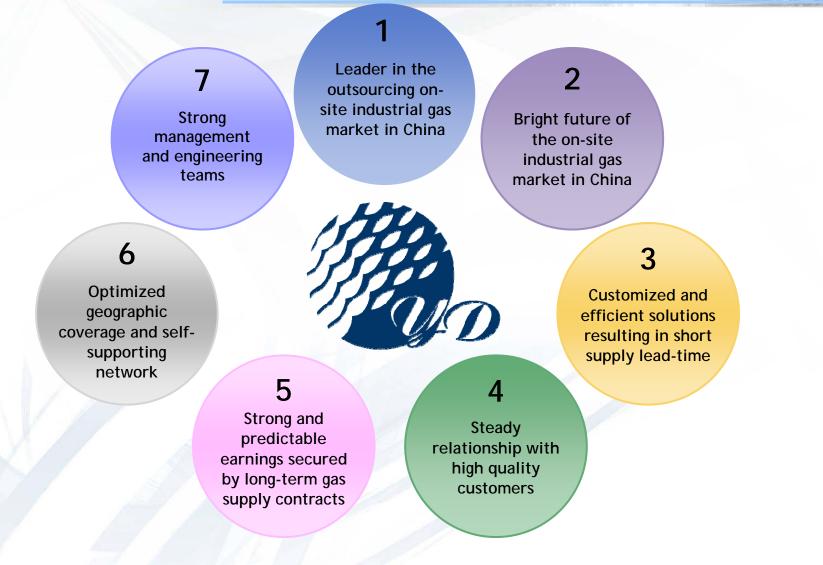

pment**

#### Oct 2009

- Successful Listing in Hong Kong
- RMB 1,951.3 Mn Net proceeds
- Use of Proceeds: \* 65% for existing
- projects
- \* 25% for new projects
- \* 10% for working capital and general corporate purpose

### Nov 2009

 Signing 1 new gas supply contract and constructing a production facility for a steel company

### Mar 2010

 Signing 2 new gas supply contracts and constructing two production facilities for steel and nonferrous metal companies

#### Apr - Aug 2010

 Signing 3 new gas supply contract s and constructing four production facilities for chemical and fertilizer companies



Revenue (RMB million)

Han

#### YINGDE GASES GROUP COMPANY LIMITED 盈德氣體集團有限公司 (Incorporated in the Cayman Islands with limited liability)

Stock Code: 02168

## **Investment Highlights**



Stock Code: 02168

### 20101H Financial review



11 .



\* 珠海盈德

气体

A

气体

湯井

气

体







# **Q & A Session**