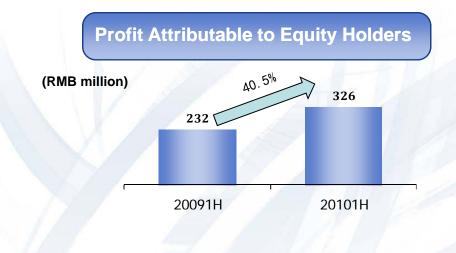

# 20101H Financial Review

Achieve encouraging results leveraged on the improving global economy

| (RMB '000)                                         | 20091H  | 20101H    | Change<br>YoY (%) |
|----------------------------------------------------|---------|-----------|-------------------|
| Turnover                                           | 917,163 | 1,316,087 | 43.5%             |
| Cost of Sales                                      | 586,072 | 787,909   | 34.4%             |
| Gross Profit                                       | 331,091 | 528,178   | 59.5%             |
| Profit from operations                             | 278,017 | 449,660   | 61.7%             |
| Profit before taxation                             | 236,758 | 402,629   | 70.1%             |
| Profit & total comprehensive income for the period | 232,524 | 325,709   | 40.1%             |
| Profit Attributable to Equity<br>Holders           | 232,487 | 325,597   | 40.0%             |