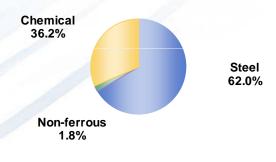

#### Installed Oxygen Capacity Breakdown by On-site Customer Industry

Six months ended June 30, 2010

**Diversifying Customer-base** 

<u>Completion of all signed contracts and</u> projects currently under development

Total Capacity: 1,008,800 Nm3/h

Stock Code: 02168