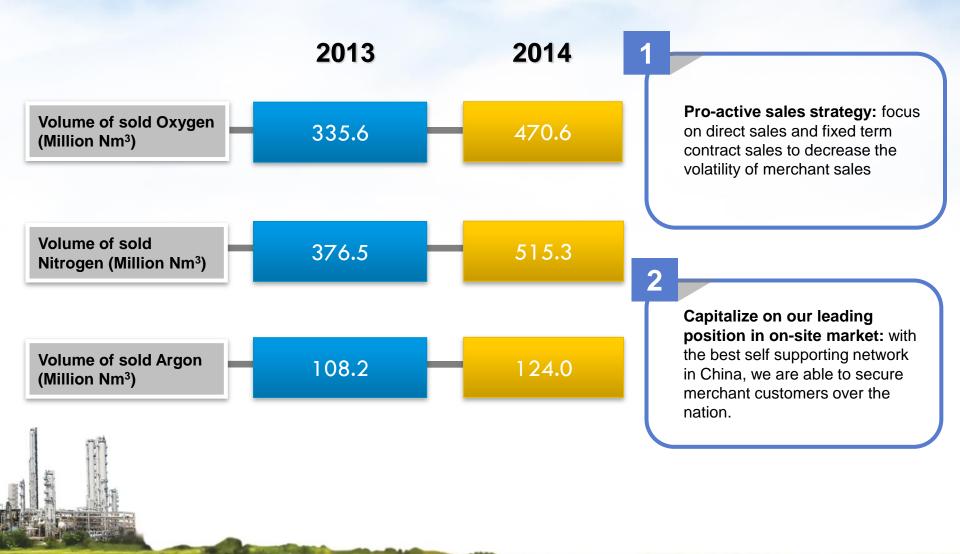

| 219,000 (49%)               |  |  |  |  |  |  |
| 13                      | Non-steel            | 229,500 (51%)               |  |  |  |  |  |  |
|                         |                      |                             |  |  |  |  |  |  |

#### Self-supporting network

- Engaged in a selective expansion of facility network
- Taking into account the strategic value to overall expansion strategy
- Targeted locations that are highly industrial or resource rich
- Leverage existing production plants to complement new production facilities in order to
  - Support each other during the ramp-up period of new production plant
  - Minimize disruptions to customers and business

Source: SAI Report as of March 2015

## **Merchant Gas Operation**



YINGDE GASES GROUP COMPANY LIMITE



# 2015 Outlook



YINGDE GASES GROUP COMPANY LIMITED





YINGDE GASES GROUP COMPANY LIMITED 盈德氣體集團有限公司

21

**2014 Financial review** 

#### Industry and business overview

# Q & A Session



YINGDE GASES GROUP COMPANY LIMITED 盈德氣體集團有限公司

# **Q & A Session**