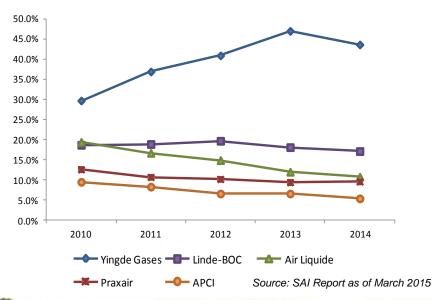

# Leading Industrial Gas Supplier

YINGDE GASES GROUP COMPANY LIMITED

#### We are the number 1 industrial gas supplier in China (2014)

#### (On-site Market Share by Revenue)