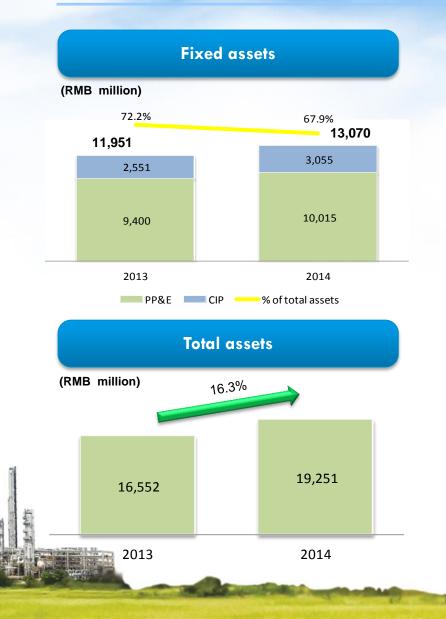

2013      |       | 2014      |       | Change  |      |
|----------------|-------|------------------|-----------|-------|-----------|-------|---------|------|
| □ Merchant gas | s1.3% | Main<br>Business | RMB'000   | %     | RMB'000   | %     | RMB'000 | %    |
| 0.9%           | 11.8% | On-site gas      | 6,044,828 | 88.0  | 6,703,504 | 86.9  | 658,676 | 10.9 |
| 88.0%          | 86.9% | Merchant<br>gas  | 762,172   | 11.1  | 914,237   | 11.8  | 152,065 | 20.0 |
|                |       | Others           | 58,508    | 0.9   | 98,420    | 1.3   | 39,912  | 68.2 |
| 2013           | 2014  | Total            | 6,865,508 | 100.0 | 7,716,161 | 100.0 | 850,653 | 12.4 |





YINGDE GASES GROUP COMPANY LIMITED ) 盈德氣體集團有限公司



## **Stable Cash Flow**





# **More Optimal Finance Structure**







# **Key Credit Metrics**



YINGDE GASES GROUP COMPANY LIMITED ) 盈德氣體集團有限公司



#### Sample On-site Project Development Time Frame



YINGDE GASES GROUP COMPANY LIMITED 盈德氣體集團有限公司





YINGDE GASES GROUP COMPANY LIMITED 盈德氣體集團有限公司

2014 Financial review
Industry and business overview

# Q & A Session

#### **Global and China Industrial Gas Market**



YINGDE GASES GROUP COMPAN



# Growth Over the Market



YINGDE GASES GROUP COMPANY LIMITED ) 盈德氣體集團有限公司

For the 5 consecutive years, our growth rate out-growth China industrial gas market





Source: SAI Report as of March 2015

# **China Industrial Gas Market**



YINGDE GASES GROUP COMPANY LIMITED ) 及 德 氙 體 集 圓 右 限 公 司



Source: SAI Report as of March 2015

# Leading Industrial Gas Supplier

YINGDE GASES GROUP COMPANY LIMITED

#### W