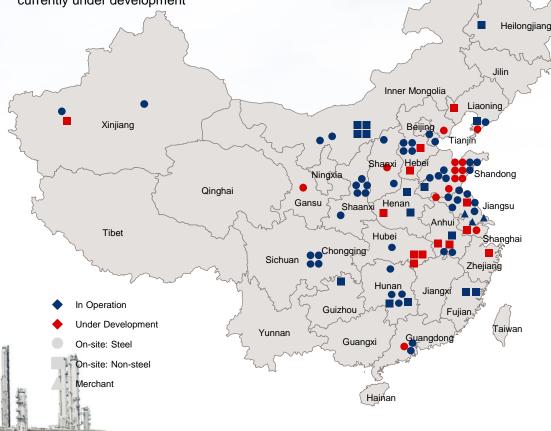

## Diversified and Optimized Geographic Coverage and Self-supporting Network

YINGDE GASES GROUP COMPANY LIMITED 盈德氯體集團有限公司

64 gas production facilities in operation were well diversified across 18 provinces in China as of December 31, 2014

Presence to expand to 19 provinces in China by the end of 2016 following the completion of all 27 production facilities currently under development

| Production facilities   |                      |                             |  |  |  |  |  |  |
|-------------------------|----------------------|-----------------------------|--|--|--|--|--|--|
| Number of<br>facilities | Customer<br>industry | Oxygen capacity<br>(Nm3/hr) |  |  |  |  |  |  |
| In operation            |                      |                             |  |  |  |  |  |  |
| <u>On-site</u>          |                      |                             |  |  |  |  |  |  |
| 46                      | Steel                | 1,226,900 (70%)             |  |  |  |  |  |  |
| 15                      | Non-steel            | 522,400 (30%)               |  |  |  |  |  |  |
| Merchant                |                      |                             |  |  |  |  |  |  |
| 3                       | n/a                  | 3,000 (0%)                  |  |  |  |  |  |  |
|                         |                      |                             |  |  |  |  |  |  |
| Under development       |                      |                             |  |  |  |  |  |  |
| <u>On-site</u>          |                      |                             |  |  |  |  |  |  |
| 14                      | Steel                | 219,000 (49%)               |  |  |  |  |  |  |
| 13                      | Non-steel            | 229,500 (51%)               |  |  |  |  |  |  |
|                         |                      |                             |  |  |  |  |  |  |

#### Self-supporting network

- Engaged in a selective expansion of facility network
- Taking into account the strategic value to overall expansion strategy
- Targeted locations that are highly industrial or resource rich
- Leverage existing production plants to complement new production facilities in order to
  - Support each other during the ramp-up period of new production plant
  - Minimize disruptions to customers and business