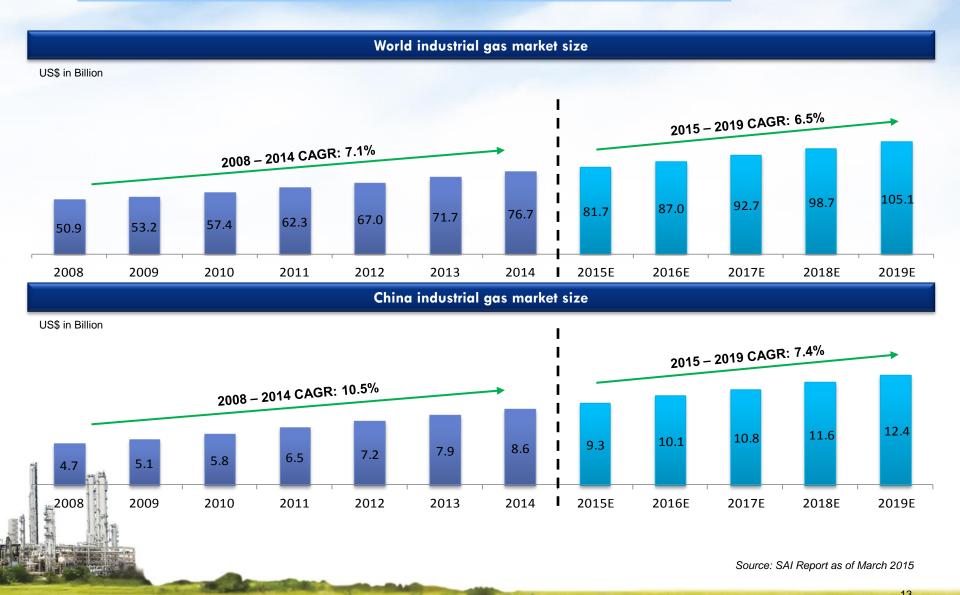

#### **Global and China Industrial Gas Market**

YINGDE GASES GROUP COMPAN

# Growth Over the Market

YINGDE GASES GROUP COMPANY LIMITED ) 盈德氣體集團有限公司

For the 5 consecutive years, our growth rate out-growth China industrial gas market

Source: SAI Report as of March 2015

# **China Industrial Gas Market**

YINGDE GASES GROUP COMPANY LIMITED ) 及 德 氙 體 集 圓 右 限 公 司

Source: SAI Report as of March 2015

Source: SAI Report as of March 2015