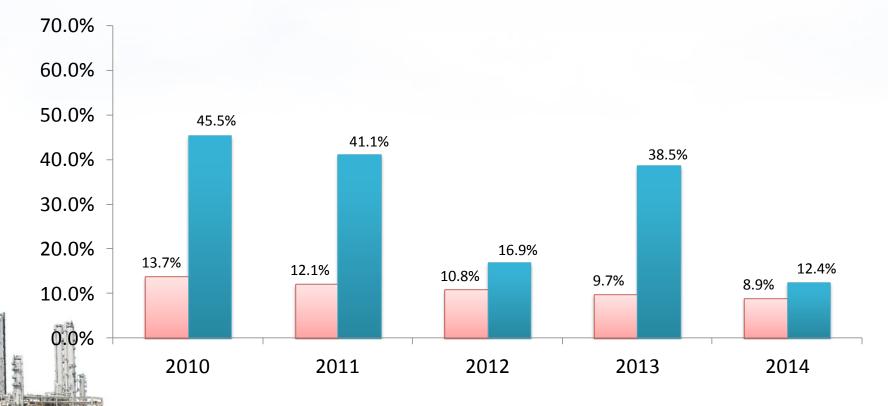

# Growth Over the Market

YINGDE GASES GROUP COMPANY LIMITED ) 盈德氣體集團有限公司

For the 5 consecutive years, our growth rate out-growth China industrial gas market

Source: SAI Report as of March 2015

# **China Industrial Gas Market**

YINGDE GASES GROUP COMPANY LIMITED ) 及 德 氙 體 集 圓 右 限 公 司

Source: SAI Report as of March 2015