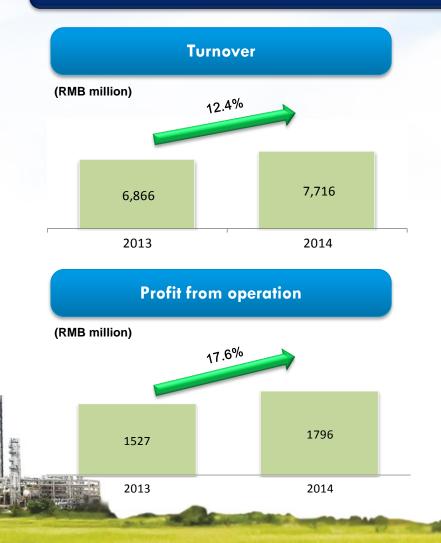

# **Turnover by Business**

YINGDE GASES GROUP COMPANY LIMITED 盈德氣體集團有限公司

Our defensive business model was proven in this tough economic environment Revenue growth is in line with the management expectation

| Others         |       |                  | 2013      |       | 2014      |       | Change  |      |
|----------------|-------|------------------|-----------|-------|-----------|-------|---------|------|
| □ Merchant gas | s1.3% | Main<br>Business | RMB'000   | %     | RMB'000   | %     | RMB'000 | %    |
| 0.9%           | 11.8% | On-site gas      | 6,044,828 | 88.0  | 6,703,504 | 86.9  | 658,676 | 10.9 |
| 88.0%          | 86.9% | Merchant<br>gas  | 762,172   | 11.1  | 914,237   | 11.8  | 152,065 | 20.0 |
|                |       | Others           | 58,508    | 0.9   | 98,420    | 1.3   | 39,912  | 68.2 |
| 2013           | 2014  | Total            | 6,865,508 | 100.0 | 7,716,161 | 100.0 | 850,653 | 12.4 |