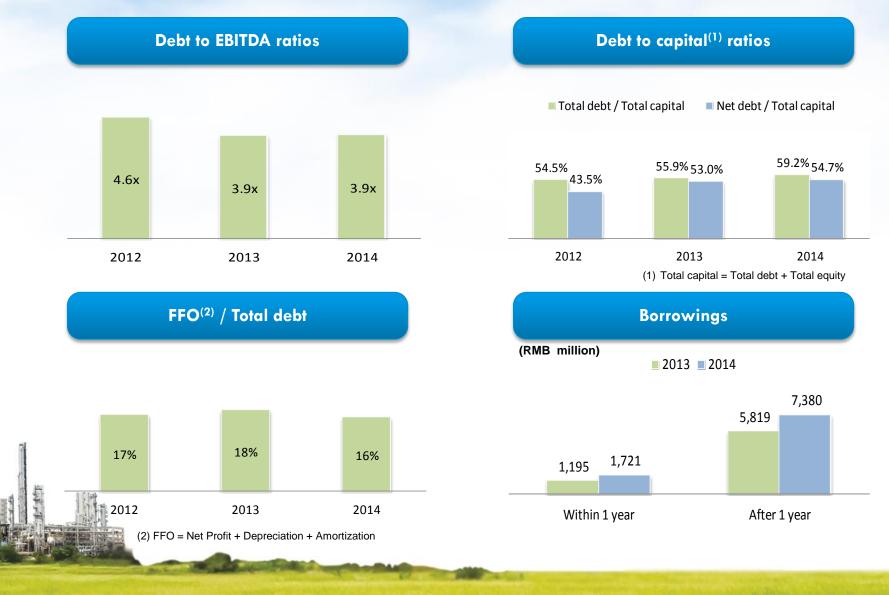

-|------------------|-----------|-------|-----------|-------|---------|------|
| □ Merchant gas | s1.3% | Main<br>Business | RMB'000   | %     | RMB'000   | %     | RMB'000 | %    |
| 0.9%           | 11.8% | On-site gas      | 6,044,828 | 88.0  | 6,703,504 | 86.9  | 658,676 | 10.9 |
| 88.0%          | 86.9% | Merchant<br>gas  | 762,172   | 11.1  | 914,237   | 11.8  | 152,065 | 20.0 |
|                |       | Others           | 58,508    | 0.9   | 98,420    | 1.3   | 39,912  | 68.2 |
| 2013           | 2014  | Total            | 6,865,508 | 100.0 | 7,716,161 | 100.0 | 850,653 | 12.4 |





YINGDE GASES GROUP COMPANY LIMITED ) 盈德氣體集團有限公司



## **Stable Cash Flow**





# **More Optimal Finance Structure**







# **Key Credit Metrics**



YINGDE GASES GROUP COMPANY LIMITED ) 盈德氣體集團有限公司



#### Sample On-site Project Development Time Frame



YINGDE GASES GROUP COMPANY LIMITED 盈德氣體集團有限公司





YINGDE GASES GROUP COMPANY LIMITED 盈德氣體集團有限公司

2014 Financial review
Industry and business overview

# Q & A Session

#### **Global and China Industrial Gas Market**



YINGDE GASES GROUP COMPAN



# Growth Over the Market



YINGDE GASES GROUP COMPANY LIMITED ) 盈德氣體集團有限公司

For the 5 consecutive years, our growth rate out-growth China industrial gas market





Source: SAI Report as of March 2015

# **China Industrial Gas Market**



YINGDE GASES GROUP COMPANY LIMITED ) 及 德 氙 體 集 圓 右 限 公 司



Source: SAI Report as of March 2015

# Leading Industrial Gas Supplier

YINGDE GASES GROUP COMPANY LIMITED

#### We are the number 1 industrial gas supplier in China (2014)



#### (Total Market