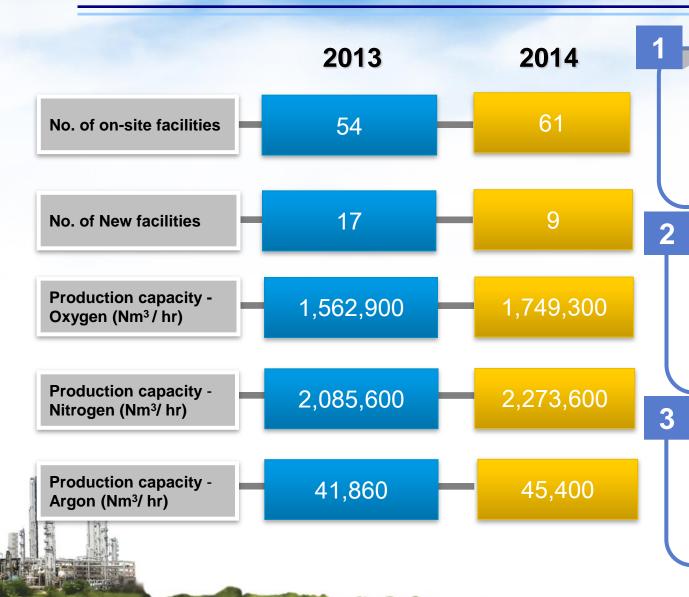

## Diversified and Optimized Geographic Coverage and Self-supporting Network

YINGDE GASES GROUP COMPANY LIMITED 盈德氯體集團有限公司

64 gas production facilities in operation were well diversified across 18 provinces in China as of December 31, 2014

Presence to expand to 19 provinces in China by the end of 2016 following the completion of all 27 production facilities currently under development

| Production facilities   |                      |                             |  |  |  |  |  |  |
|-------------------------|----------------------|-----------------------------|--|--|--|--|--|--|
| Number of<br>facilities | Customer<br>industry | Oxygen capacity<br>(Nm3/hr) |  |  |  |  |  |  |
| In operation            |                      |                             |  |  |  |  |  |  |
| <u>On-site</u>          |                      |                             |  |  |  |  |  |  |
| 46                      | Steel                | 1,226,900 (70%)             |  |  |  |  |  |  |
| 15                      | Non-steel            | 522,400 (30%)               |  |  |  |  |  |  |
| Merchant                |                      |                             |  |  |  |  |  |  |
| 3                       | n/a                  | 3,000 (0%)                  |  |  |  |  |  |  |
|                         |                      |                             |  |  |  |  |  |  |
| Under development       |                      |                             |  |  |  |  |  |  |
| <u>On-site</u>          |                      |                             |  |  |  |  |  |  |
| 14                      | Steel                | 219,000 (49%)               |  |  |  |  |  |  |
| 13                      | Non-steel            | 229,500 (51%)               |  |  |  |  |  |  |
|                         |                      |                             |  |  |  |  |  |  |