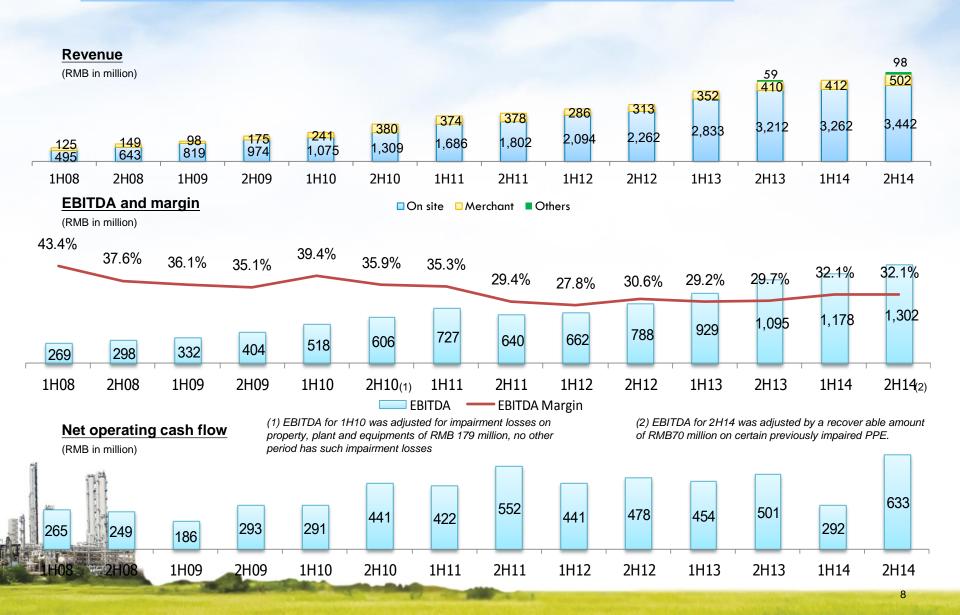

# Strong On-site Revenue Growth

YINGDE GASES GROUP COMPANY LIMITE 盈德氣體集團有限公言

Steady growth in revenue from new on-site projects and strong management execution capability

# **Turnover by Business**

YINGDE GASES GROUP COMPANY LIMITED 盈德氣體集團有限公司

Our defensive business model was proven in this tough economic environment Revenue growth is in line with the management expectation

| Others         |       |                  | 2013      |       | 2014      |       | Change  |      |
|----------------|-------|------------------|-----------|-------|-----------|-------|---------|------|
| □ Merchant gas | s1.3% | Main<br>Business | RMB'000   | %     | RMB'000   | %     | RMB'000 | %    |
| 0.9%           | 11.8% | On-site gas      | 6,044,828 | 88.0  | 6,703,504 | 86.9  | 658,676 | 10.9 |
| 88.0%          | 86.9% | Merchant<br>gas  | 762,172   | 11.1  | 914,237   | 11.8  | 152,065 | 20.0 |
|                |       | Others           | 58,508    | 0.9   | 98,420    | 1.3   | 39,912  | 68.2 |
| 2013           | 2014  | Total            | 6,865,508 | 100.0 | 7,716,161 | 100.0 | 850,653 | 12.4 |

## **Stable Cash Flow**