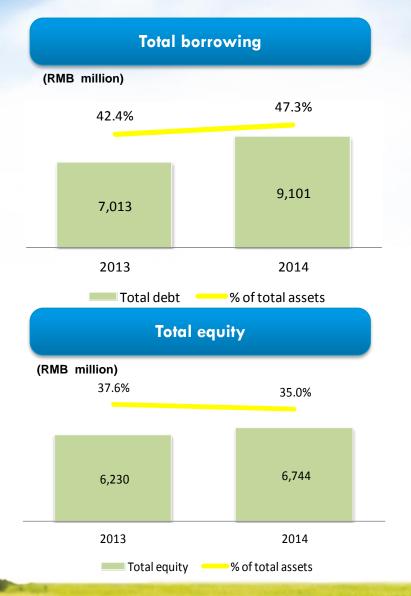

13      |       | 2014      |       | Change  |      |
|----------------|-------|------------------|-----------|-------|-----------|-------|---------|------|
| □ Merchant gas | s1.3% | Main<br>Business | RMB'000   | %     | RMB'000   | %     | RMB'000 | %    |
| 0.9%           | 11.8% | On-site gas      | 6,044,828 | 88.0  | 6,703,504 | 86.9  | 658,676 | 10.9 |
| 88.0%          | 86.9% | Merchant<br>gas  | 762,172   | 11.1  | 914,237   | 11.8  | 152,065 | 20.0 |
|                |       | Others           | 58,508    | 0.9   | 98,420    | 1.3   | 39,912  | 68.2 |
| 2013           | 2014  | Total            | 6,865,508 | 100.0 | 7,716,161 | 100.0 | 850,653 | 12.4 |





YINGDE GASES GROUP COMPANY LIMITED ) 盈德氣體集團有限公司



## **Stable Cash Flow**





# **More Optimal Finance Structure**







# **Key Credit Metrics**



YINGDE GASES GROUP COMPANY LIMITED ) 盈德氣體集團有限公司



#### Sample On-site Project Development Time Frame



YINGDE GASES GROUP COMPANY LIMITED 盈德氣體集團有限公司





YINGDE GASES GROUP COMPANY LIMITED 盈德氣體集團有限公司

2014 Financial review
Industry and business overview

# Q & A Session

#### **Global and China Industrial Gas Market**



YINGDE GASES GROUP COMPAN



# Growth Over the Market



YINGDE GASES GROUP COMPANY LIMITED ) 盈德氣體集團有限公司

For the 5 consecutive years, our growth rate out-growth China industrial gas market





Source: SAI Report as of March 2015

# **China Industrial Gas Market**



YINGDE GASES GROUP COMPANY LIMITED ) 及 德 氙 體 集 圓 右 限 公 司



Source: SAI Report as of March 2015

# Leading Industrial Gas Supplier

YINGDE GASES GROUP COMPANY LIMITED

#### We