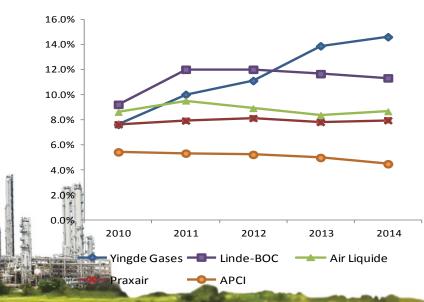

# Growth Over the Market

YINGDE GASES GROUP COMPANY LIMITED ) 盈德氣體集團有限公司

For the 5 consecutive years, our growth rate out-growth China industrial gas market

Source: SAI Report as of March 2015

# **China Industrial Gas Market**

YINGDE GASES GROUP COMPANY LIMITED ) 及 德 氙 體 集 圓 右 限 公 司

Source: SAI Report as of March 2015